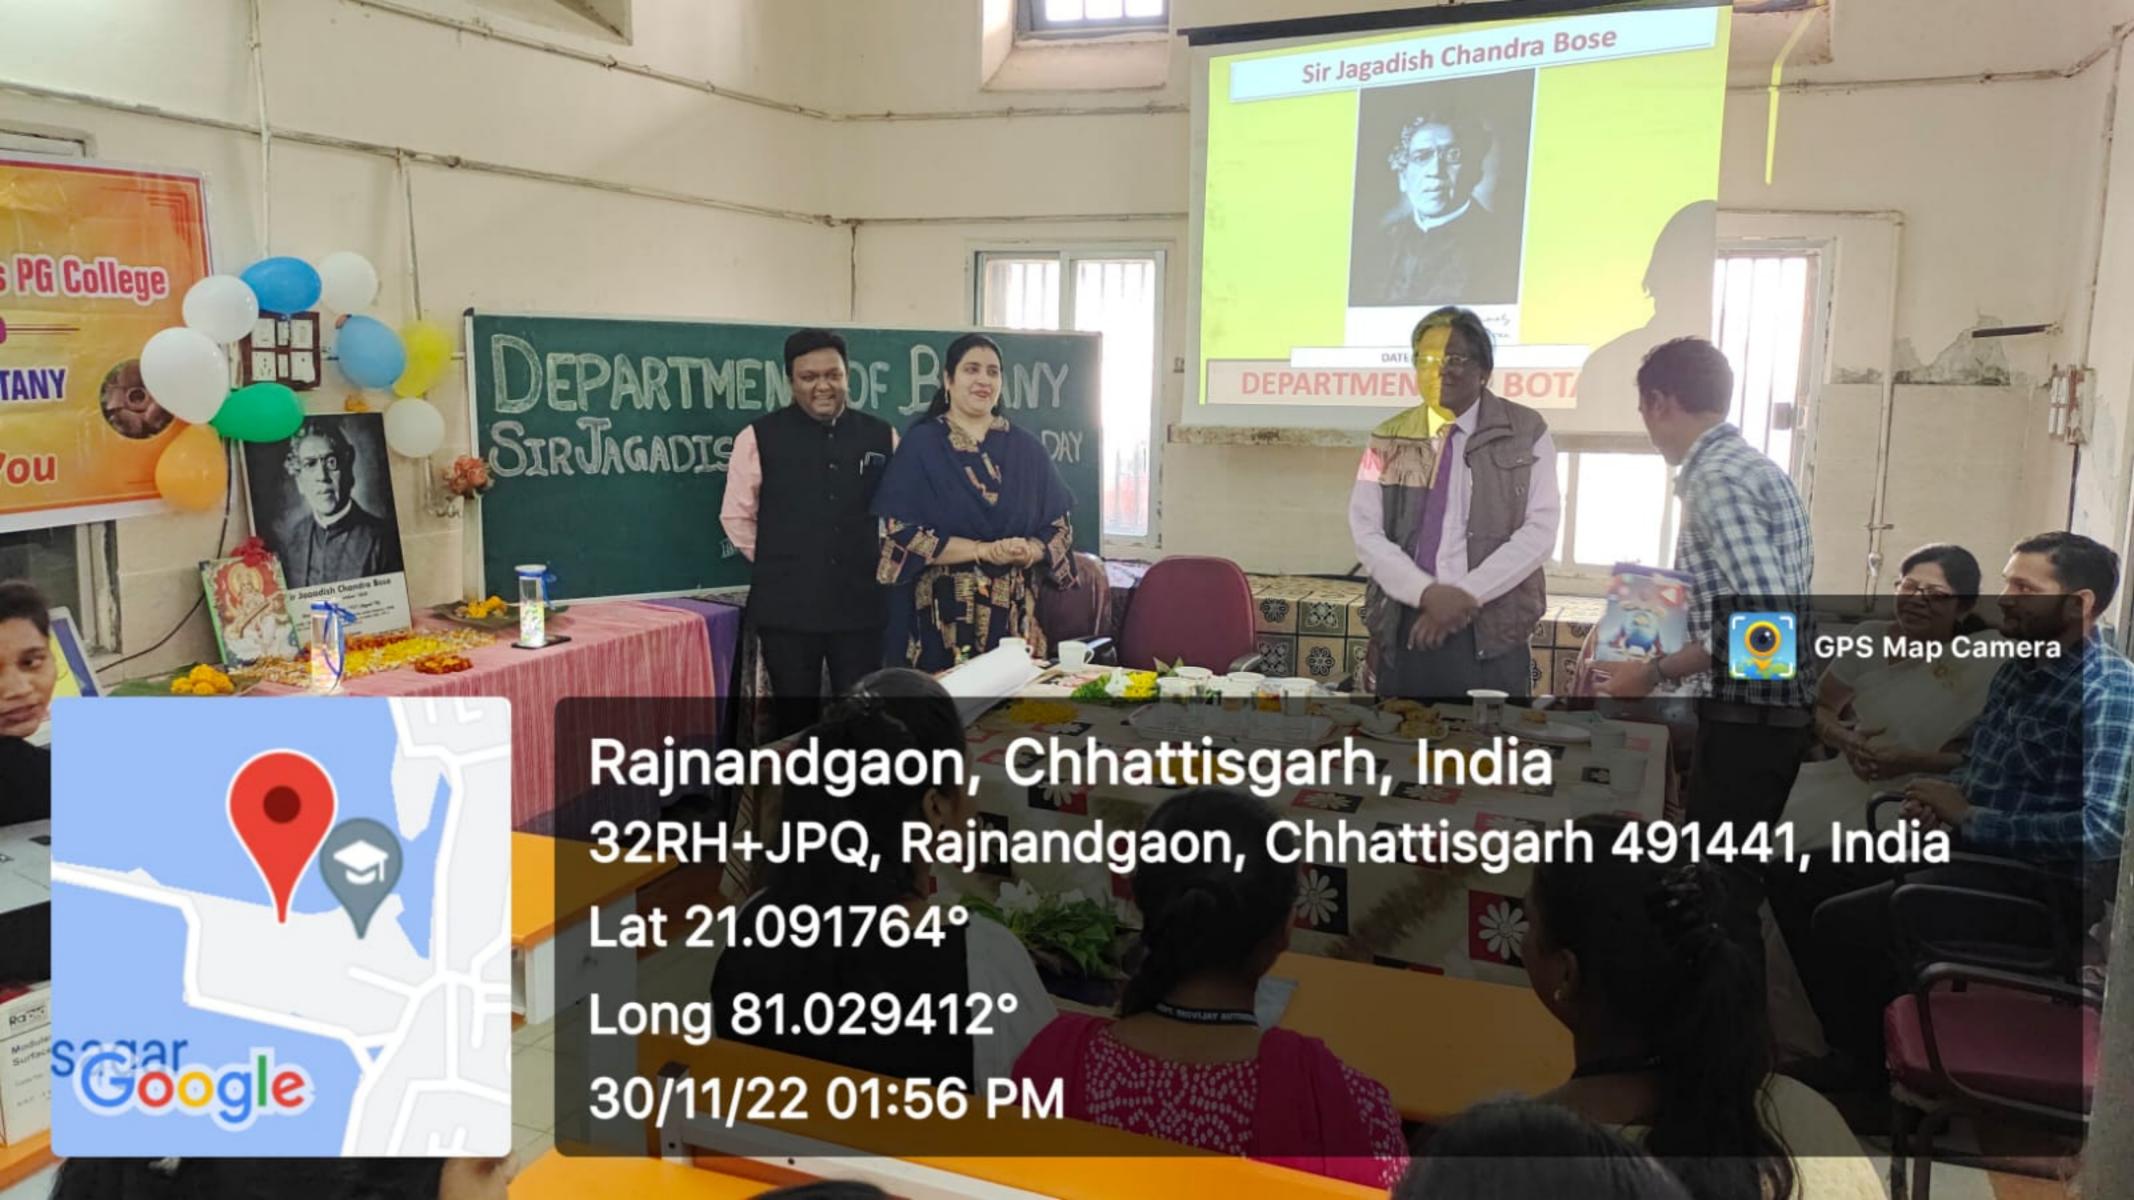

Hemlata Badei M. Sc I sem Batany Sadme, Sadbra Katlam 8 Pallari Bogo M. Sc. IV sem. Botany Yogmayor Rawte M. Sc. I Sem.

Name Signature Class DETAZ. Dakerh Rowle M.Sc. - IV sem Toola Msc. IV sem Geety Rom Komwan MSC IV Sem Usha Sehu Crectanjali Misc Tu cem. Monthway MSG TI Sem Swad lother MSc-II gen (6) Omlata lahome M-8c. II sem @ Seema chandrawanshi M.sc. II sem Seema Jamung chandrewarshi MSc. I sem Lanung 13) Renuka Chandrawanshi M-Sc II sem Renuka Dilesh Mesc II sem - John Precti Ambade Hambade M.Sc.II Sem Manisha MSCIPSem morolm Threnesh kumens Dumeir msc II sem Chudamani mahla mse I sem Mahla Khushal Chand Sahu MSC-II Sem Khushal Nem kymar Ms.c II sem. The Taminee Ninna MSCII Sem. Mismal. USHA SAHU in Sc 7 Sen COVE DIGVIJAY COLLEGE RAJNANDGAON (C.G.)









































सक्षम सिंह के शरार म एसा बामारा न करत ह आर स्वानाव नाता पुर कार का जन्म ले लिया था , जिसे Sabera sanket 17/12/2022

## विश्व ऊर्जा संरक्षण दिवस मनाया

राजनांदगांव। दिग्विजय महाविद्यालय के बताया कि कैसे ऊर्जा का संरक्षण कर हम भविष्य के वनस्पति शास्त्र विभाग में प्राचार्य डॉ.

के. एल. टांडेकर के मार्गदर्शन में विश्व उर्जा संरक्षण दिवस का आयोजन किया गया। कार्यक्रम का संचालन डॉ. त्रिलोक कुमार द्वारा किया गया। कार्यकम में ऊर्जा संरक्षण के उद्देश्य एवं उसका महत्व

वार्य

नास

धान

न में

00

यक

हीय

लय

डॉ. त्रिलोक कुमार ने इस कार्यक्रम में बताया कि हम किस प्रकार। से दैनिक जीवन शैली में छोटे-छोटे ऋषभ एड. 9424127991 विवेकपूर्ण परिवर्तन लाकर ऊर्जा का संरक्षण कर सकते

है। प्राचार्य डॉ. कं. एल. टांडेकर ने अपने उद्बोधन में

के बारे में बताया गया।

मकान किराये से लेने.

मकान किराये से देने.