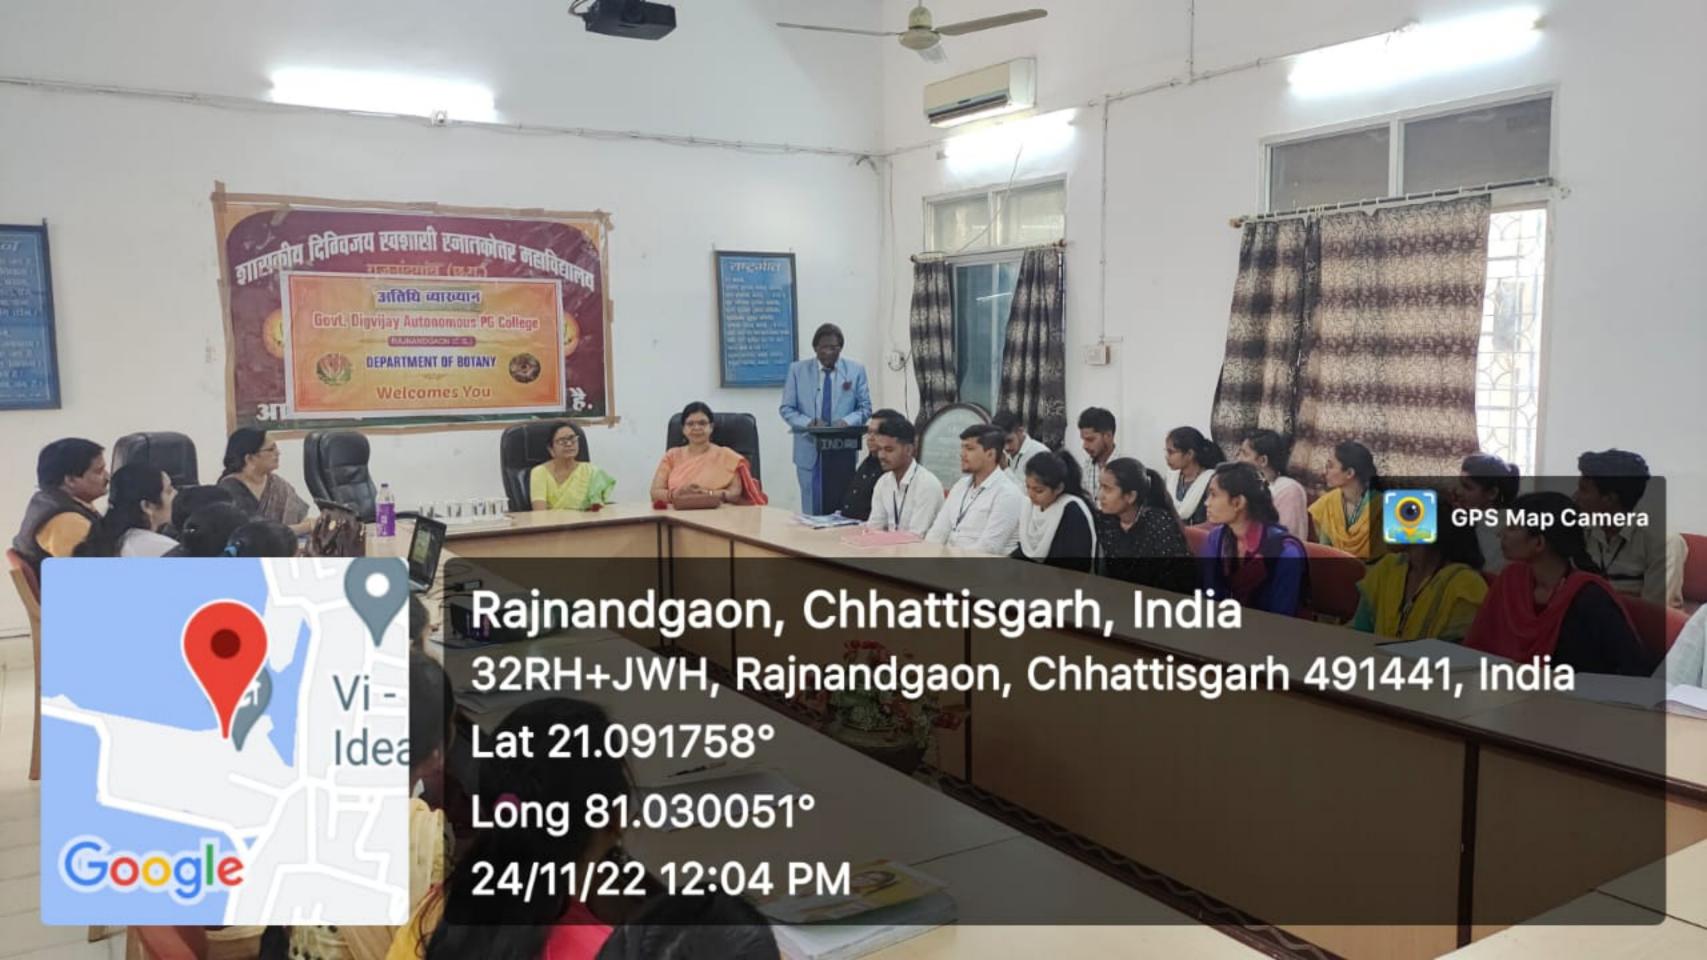

आर दिनांक 24.11.2022 की वनस्पति शास्त विभाग में व्यारव्यान भाला के अंतरित प्रथम विषय विशेष हा के रवप में डा भावना पाठडेय , विमागास्यक्ष , भिलाई महिला महाविखाल प, मिलाई महाविमा ने "प्रीरीन " विषय पर तथा डॉ. एळ. प्रसुन्मा सरापक प्राच्यापक वनत्पति साहत्र , भा वसी डक्ल्यू, उक्तर्पायक्षकत्मा महाविद्यालय रद्वा ने 'सिगनल ट्रान्सडकशान " विषय पर ०मारव्यान दिया जिसमें निम्नाक्षावित छात्र- छात्रारें लामान्वित ₹ P &\_ डाँ भावना पाठडे म भिलाई महिला महाविधालय 2110 30NY SONY 41200x कन्या भग्नविद्यालय, 194001 र इर-पाश्रर क्रिशा B. mset) Diciner Khushal chand & ahu msc-(I) Khishod (A) (F) Venu Amunit ms (III) M.SC III Meerg Dhanita Salu. misic III Broschi Bhooti Churandra M.Sc. TIT Mosc Till Dilesh Breeti Ambade MOGC. I Digeshwurf Padet MSCI Leigelhury