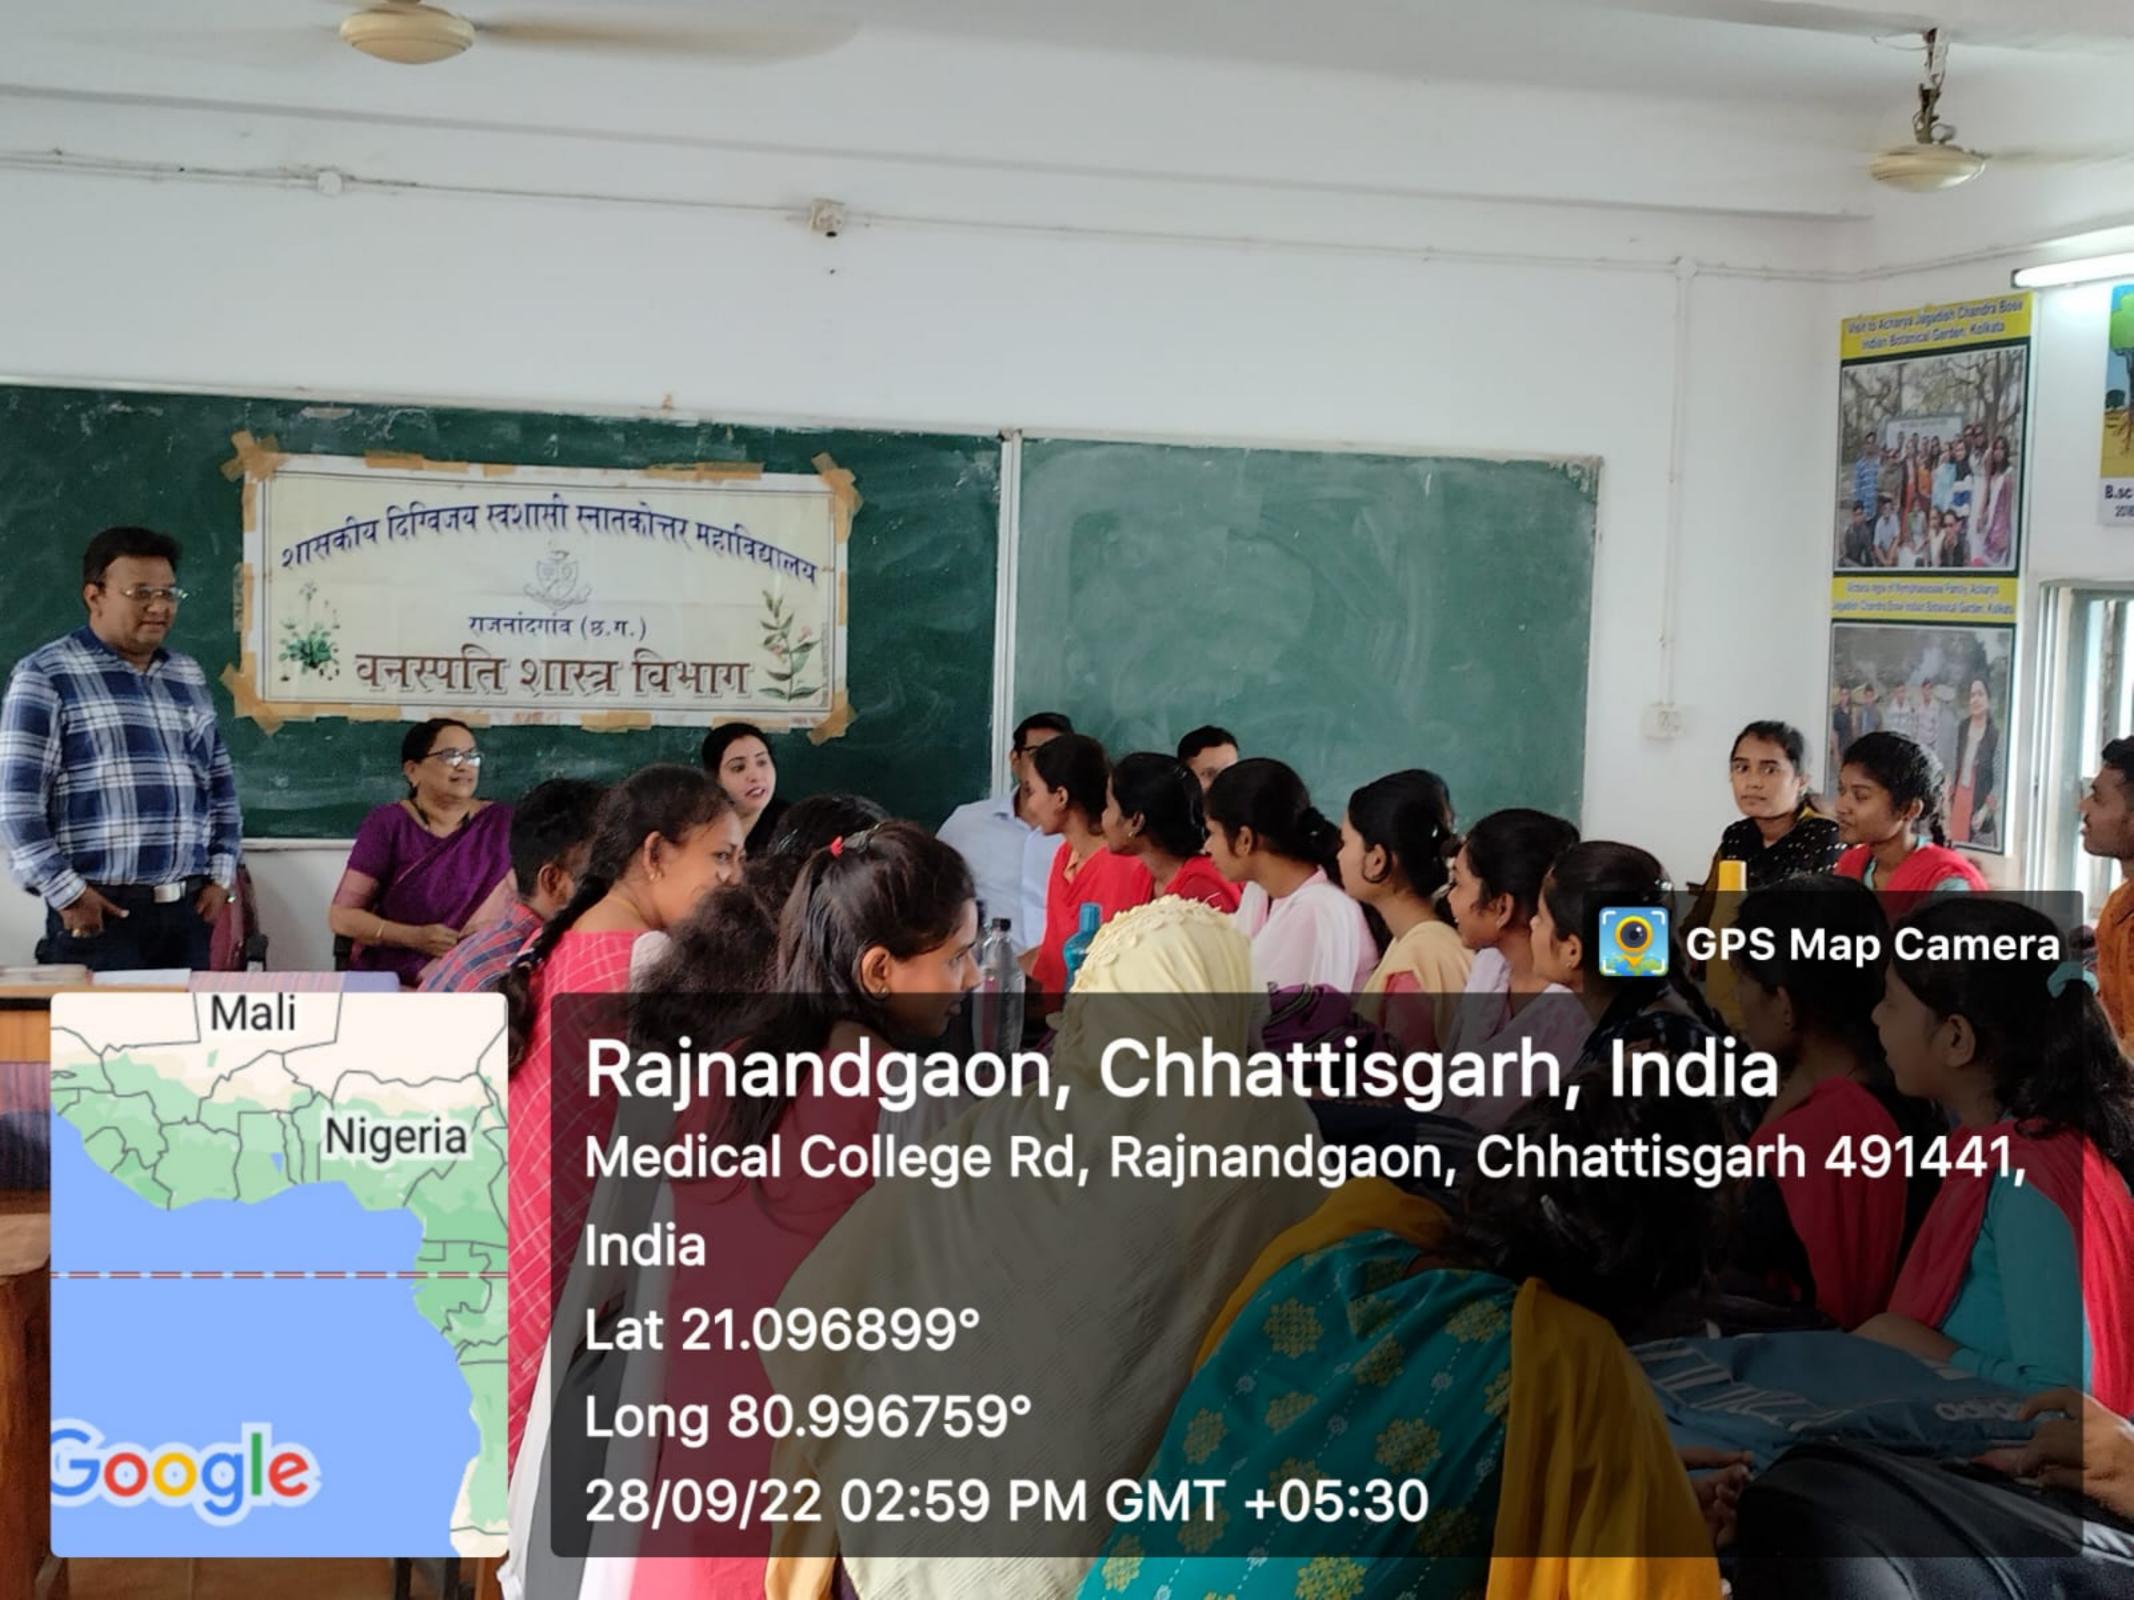

# Paris 30/09/2022

आण दिनांड 30/09/2022 हो वनस्परि। डा१रा अणि (दनाक 30/09/2022 की जनस्पति अगस्य विकाल के misc. I sem (pd) का sci हा sem के विष्णियों को महाविष्णालय के राजी सागर (pd वुड़ा पागर परिषर का जम्मण कराया गया। इस जमण में विष्णाच्यों का राजी सागर (pd वुड़ा सागर के जनस्पतियों के लिखाया उपस्थित की वासे वाले वनस्पतियों के लिखायां उपस्थित की वाले वनस्पतियों के लिखायां , गुणों तथा वाले वनस्पतियों के लिखायां , गुणों तथा क रोम्पल एकत्रित किये गर्य । इक्रोलांजिकल प्रयोगें हेत् क्वाड्रेट माह्यम के उाटा एकानेत किये 1. डा. अनिता महिद्रव्य Pamilalle 48 2. डा. बिलांड कुमार 3. 51, सामल िम्सा 4. 51. 8 219 11 2018ed C1. (3/0) 49 6. ST. 41 /ECT 1918 Khyshal chord Sohu Khushol (D) Chanchala Devi Crinha 3 Manistra Crandharue Manysua Seema Chandenacoanship