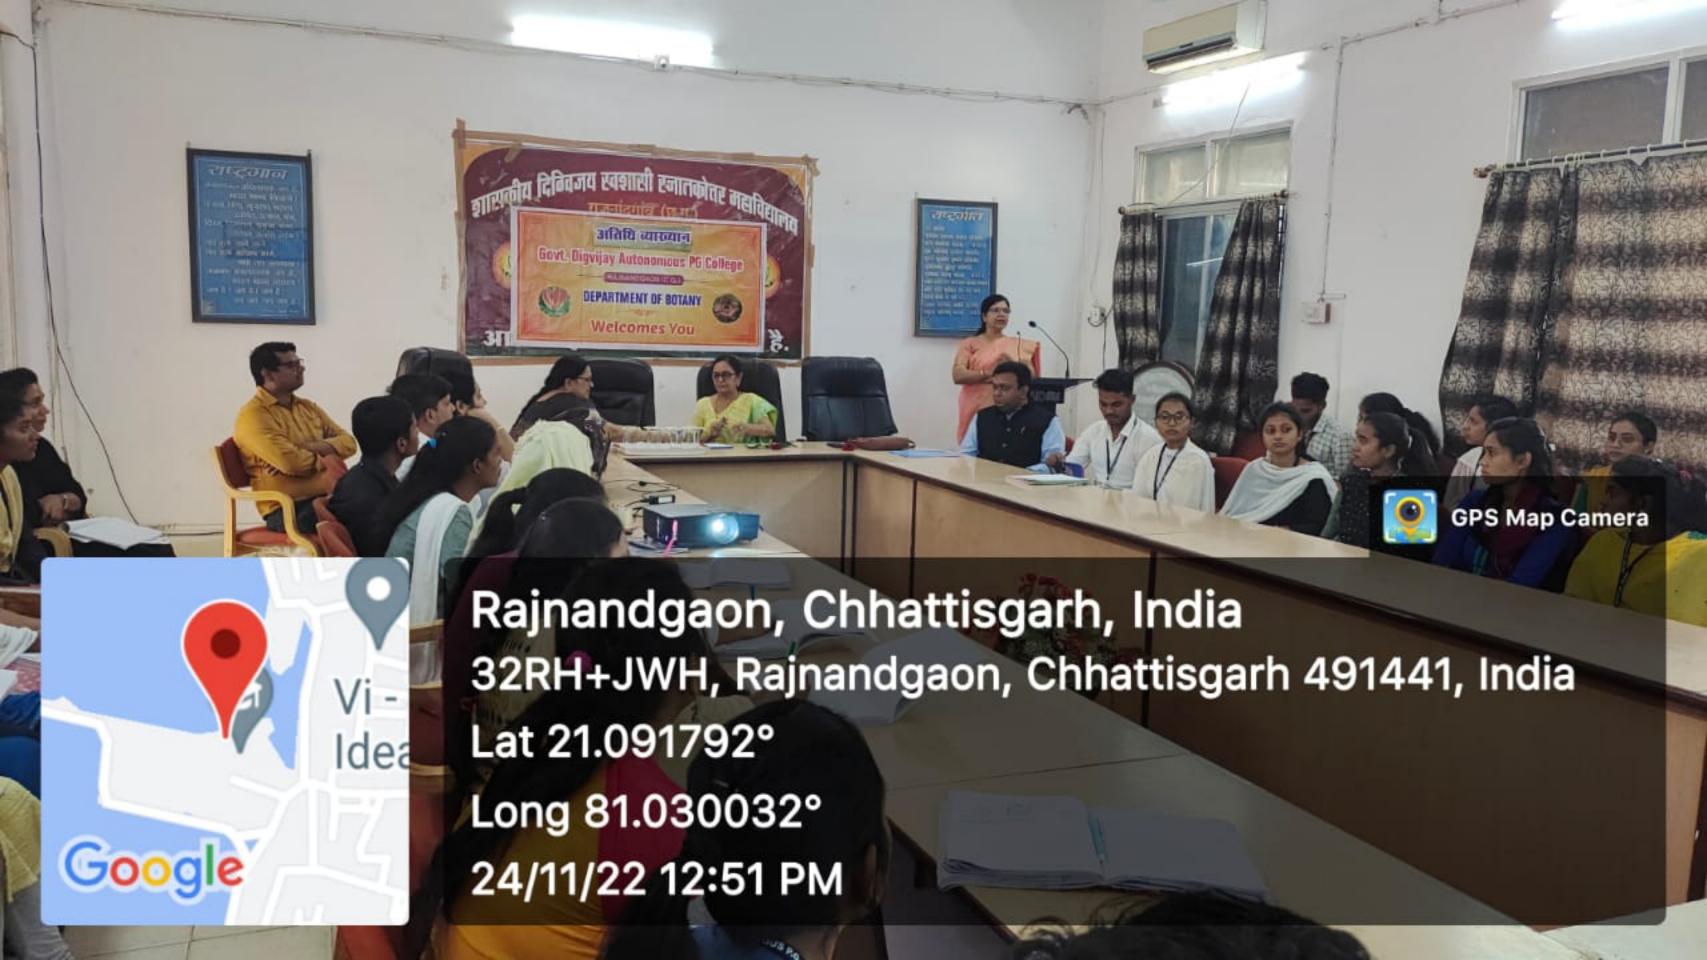

आर दिनांक 24.11.2022 की वनस्पति शास्त विभाग में व्यारव्यान भाला के अंतरित प्रथम विषय विशेष हा के रवप में डा भावना पाठडेय , विमागास्यक्ष , भिलाई महिला महाविखाल प, मिलाई महाविमा ने "प्रीरीन " विषय पर तथा डॉ. एळ. प्रसुन्मा सरापक प्राच्यापक वनत्पति साहत्र , भा वसी डक्ल्यू, उक्तर्पायक्षकत्मा महाविद्यालय रद्वा ने 'सिगनल ट्रान्सडकशान " विषय पर ०मारव्यान दिया जिसमें निम्नाक्षावित छात्र- छात्रारें लामान्वित ₹ P &\_ डाँ भावना पाठडे म भिलाई महिला महाविधालय 2110 30NY SONY 41200x कन्या भग्नविद्यालय, 194001 र इर-पाश्रर क्रिशा B. mset) Diciner Khushal chand & ahu msc-(I) Khishod (A) (F) Venu Amunit ms (III) M.SC III Meerg Dhanita Salu. misic III Broschi Bhooti Churandra M.Sc. TIT Mosc Till Dilesh Breeti Ambade MOGC. I Digeshwurf Padet MSCI Leigelhury