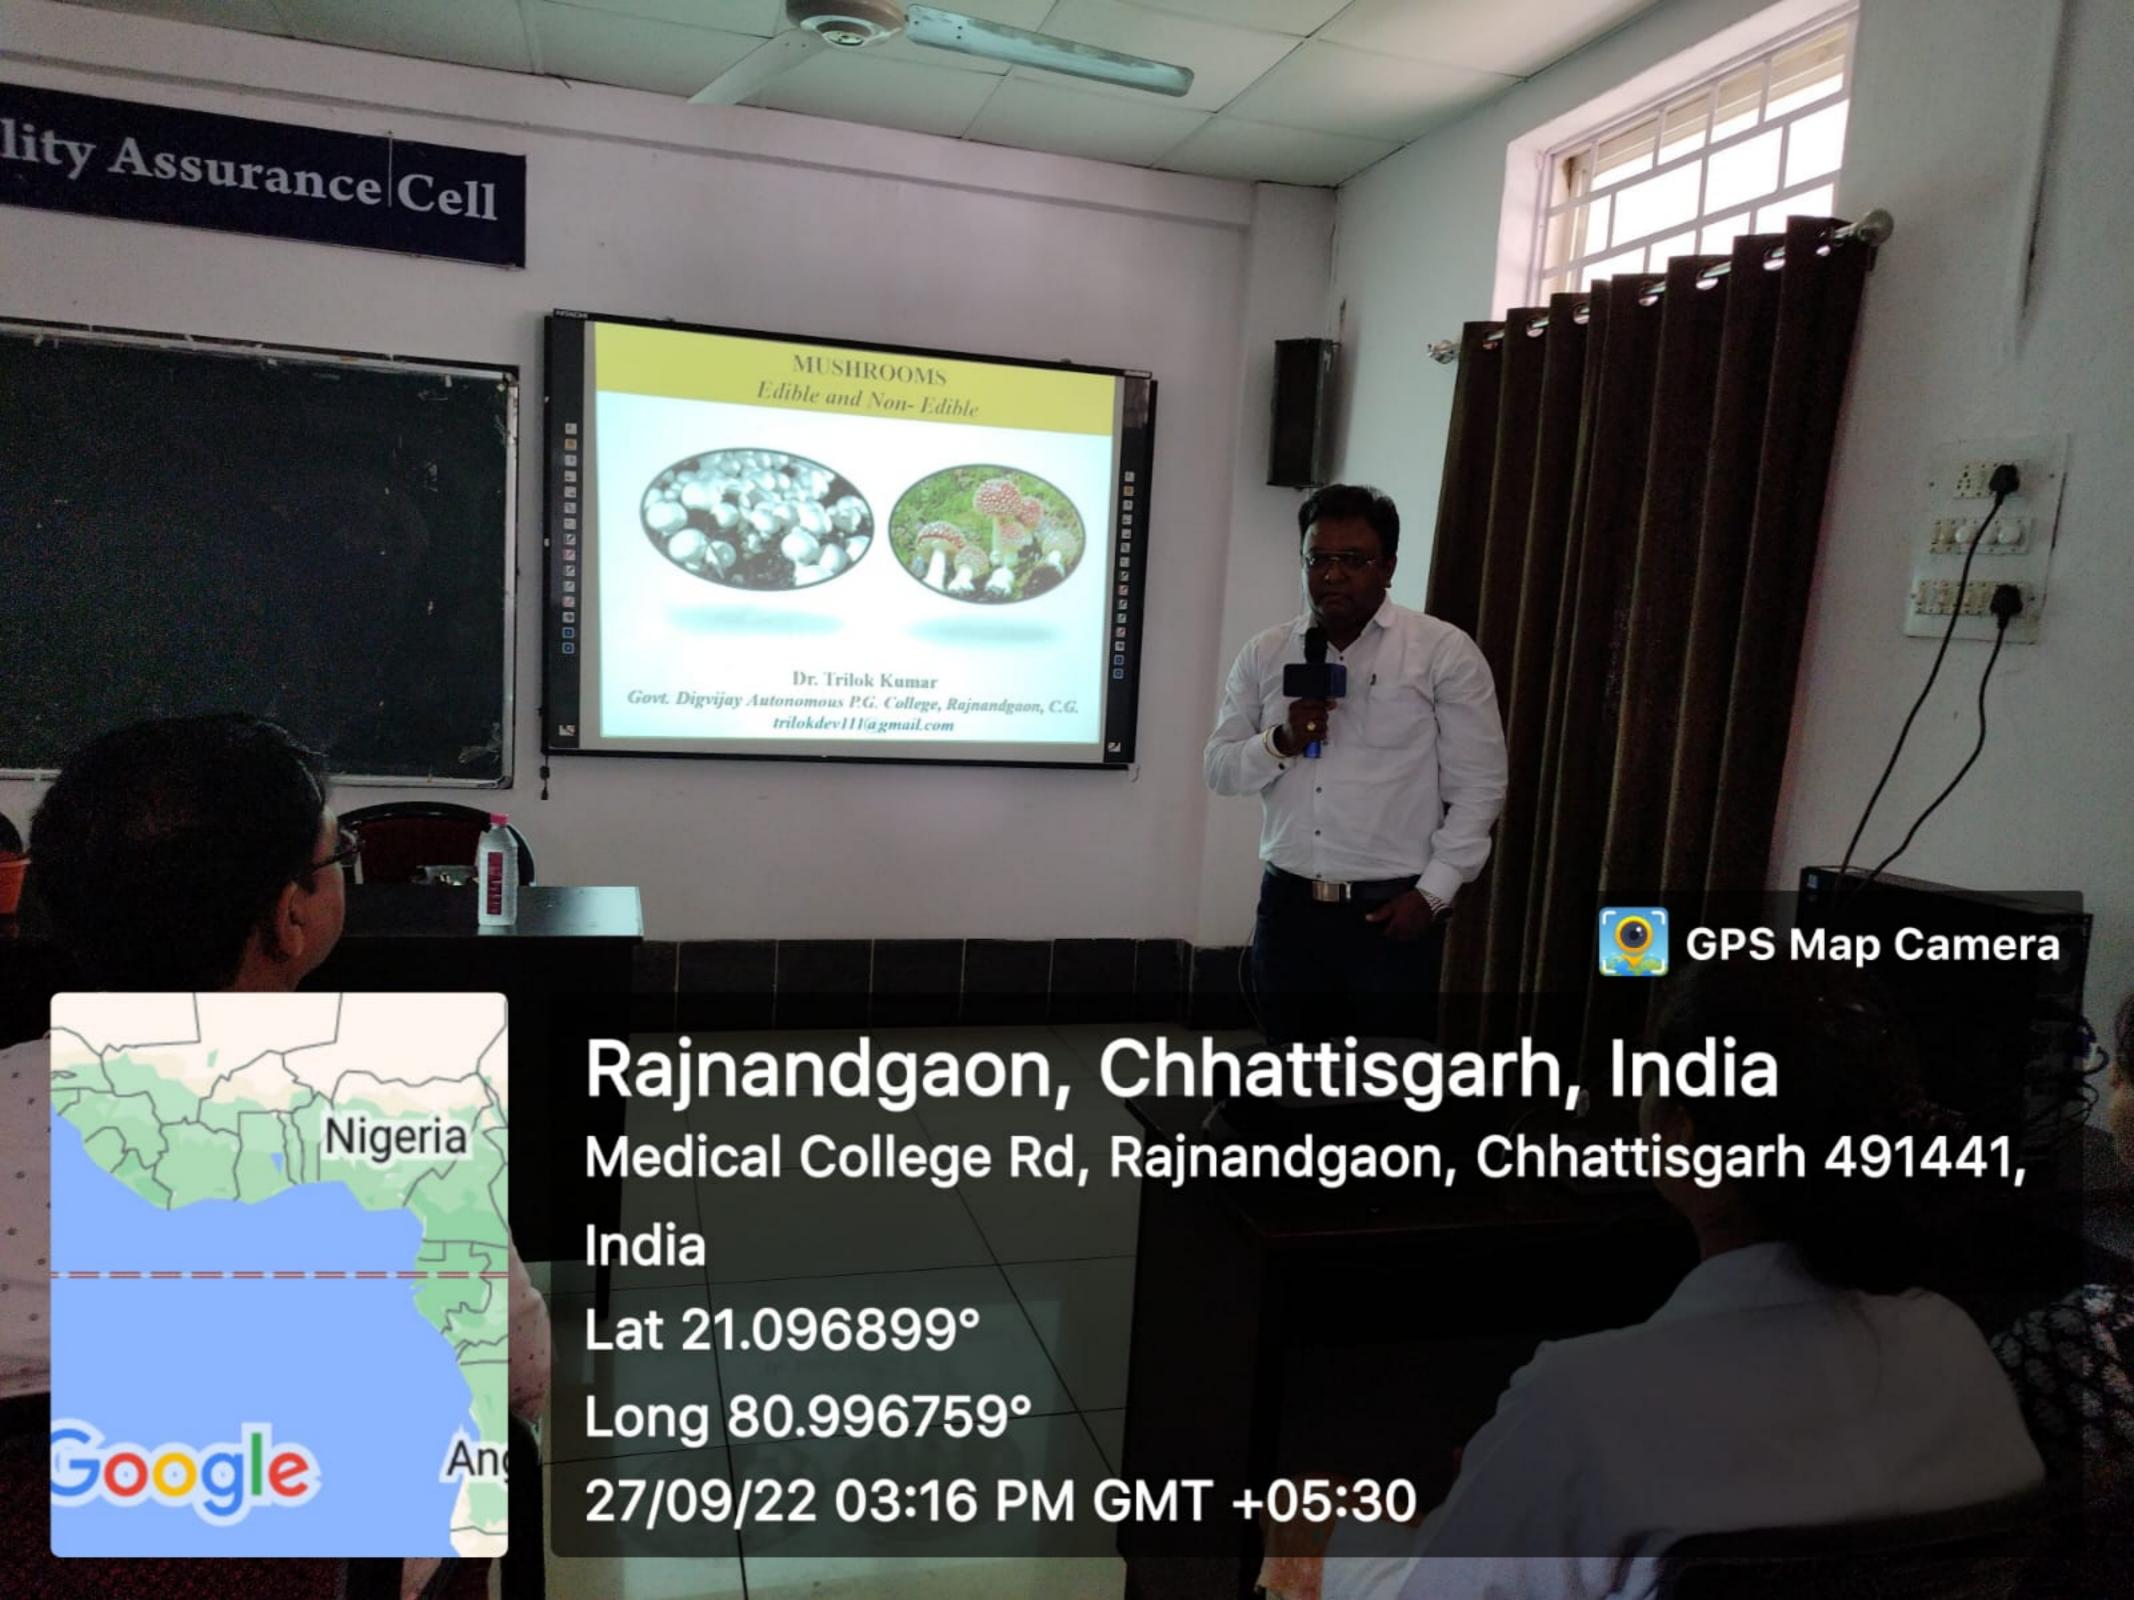

Thursh Kunur Asit Kashyp Bisesh Kumas Head of the Botany Deptt. Govt. Digvijay Collage RAJNANDGAON (C. G.)

विश्व पर्यटन दिवस 19-11- 27.09.2022 10. आज दिनांक 27:09:2022 की वनस्पति शास्त्र विमाग में विश्व पर्यटन दिवस मनाया गया जिसमें विश्व पर्यटन दिवस का महत्तता के बारे में चर्ची की गर्म तथा भारत व छत्तीसमढ़ के प्रमुख पर्यटन रूपले के साप-साम् वनस्पति बाह्न की हाबर से महत्वपूर्ण रूपल, मेशनल पार्क सेन्सुरिस , Phyto seo graphical एरिया, हाट र्पांट आदि के बारें में प्राह्मापकों व Misc. I & III सेमेस्टर के विद्यार्थियों क्षारा जानकारी याइमा किया न लामानित हुए। इस कार्यक्रम में निम्न प्राप्ट्यापकाणा व विधायी गर्ज उपास्यत रहे ह-डा. अनिता मिट्टिश्वर विमागार्थ हा डाँ० बिलोक कुमा - रिलो 510 स्तिल मिल्रा डॉ छेराव यामु आहिल डा िक्टरा जन मो हिले कुमार ब्याह् गीतां पती Jal चीगमाया Y Ruite क्ति Bosti यामिनी निर्मल Misoral. क्लिल लास्य याद्व 11 स्टानि सिन्हा टिलेश्वरी वर्मा Tramy