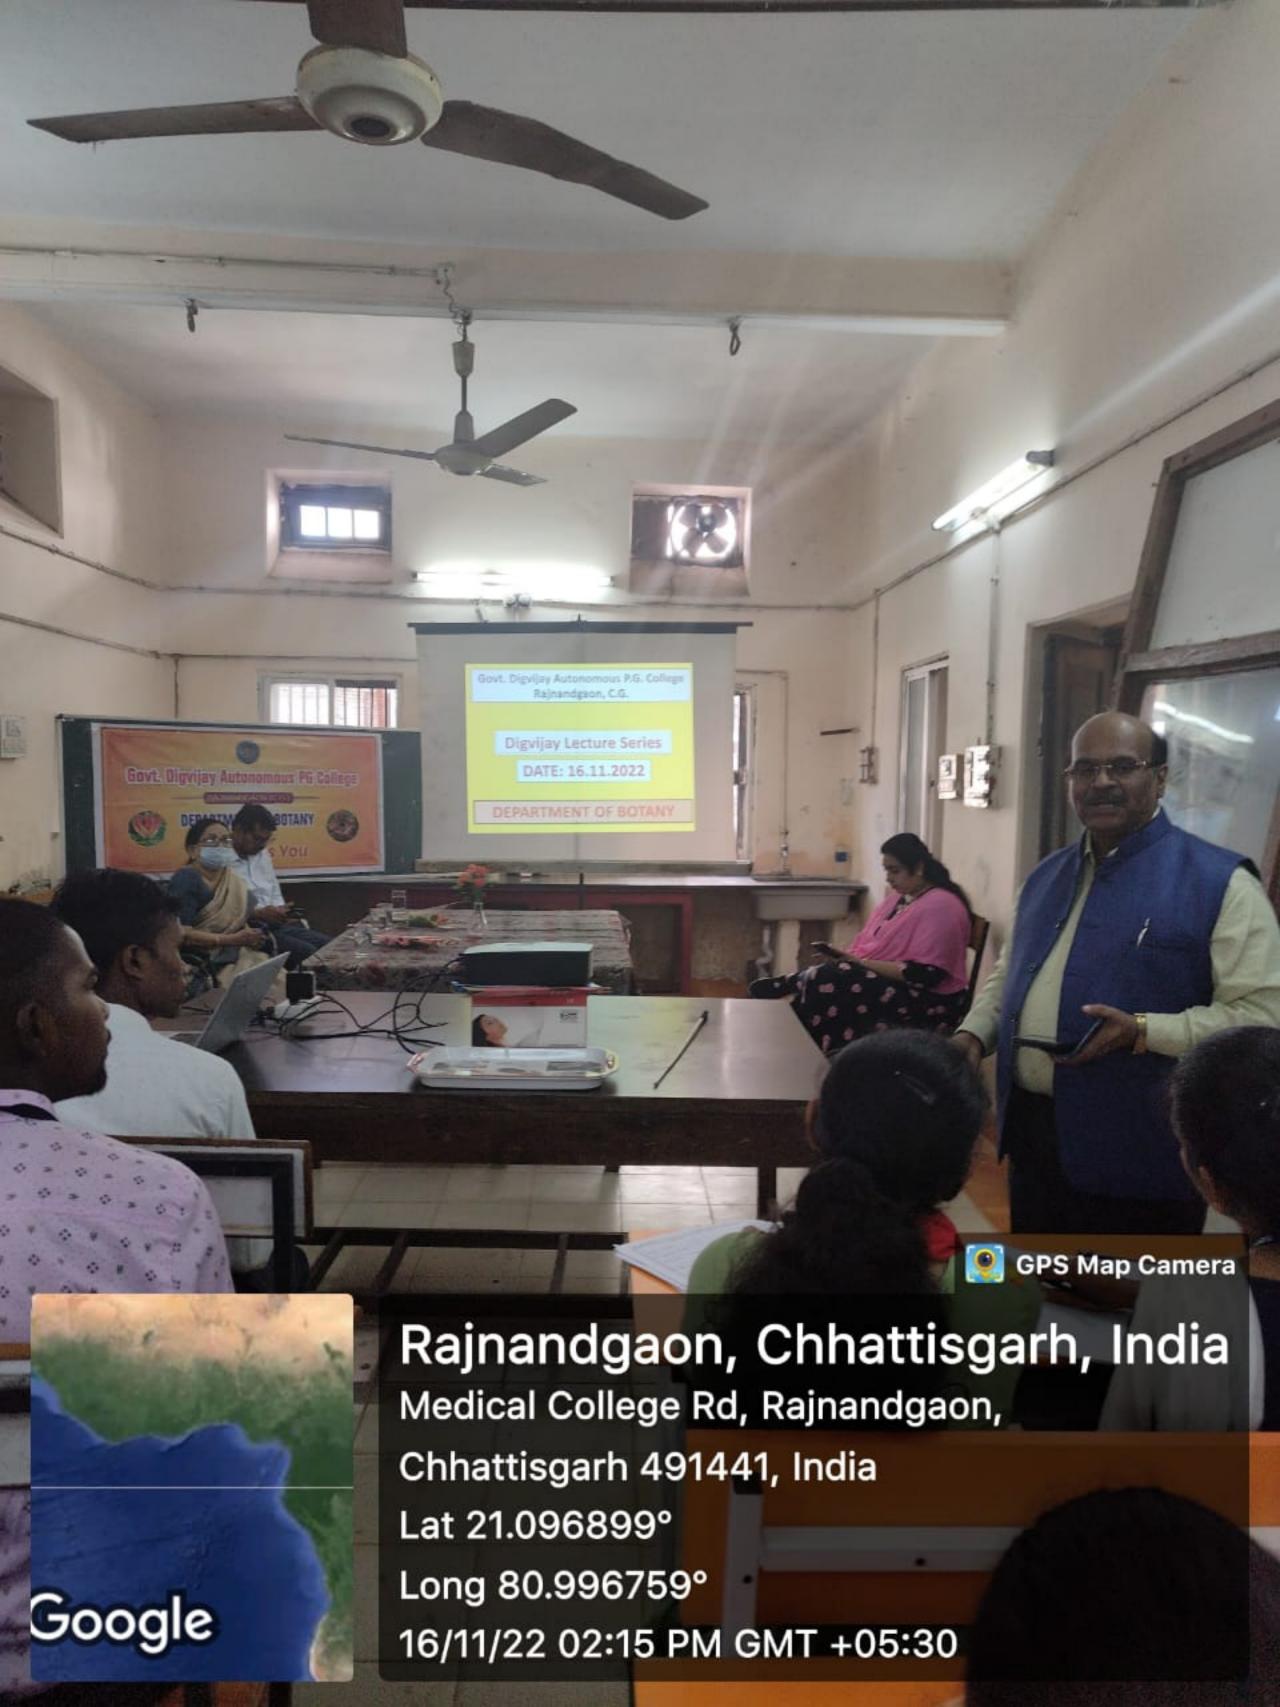

आज दिनांक 16.11, 2022 को वनस्पति शास्त्र विभाग में व्यारव्याम भात्म के अंतर्गत डॉ अवधेका कुमार श्रीवास्तव , विमागास्यक्ष वनस्पति सास्त्र , सासः दानवीर तुलाराम् महाविधालय् उत्तर् ने विषय विशेषर के रूप में "'िलिपिड मेटाबालिजम" विषय पर ठ्यारव्यान दिया साय ही साय महा से संबाधित ज्यारज्यान दिया जिलमें निम्नाकि।वित विद्यायीगण, प्राध्यापकगण लामानित हुए। 16.X.22 डाँ अवधेका कुमार् श्रीवाल्तव विमागास्यक्षा वनस्पति आस्त्र सार दानवीर तुलाराम महाविधल्य उत्र हाग, oho **めた**り टस्ताहार Mondhway :: MSc. I semi. Melhune Yamini Vorma Msc. I sem. - Vamini Dilesh Mex-Isom wilesh Yaminee Vironal MSC I Sem. Albumal Malfi ponte Masc Isem Melti Swali Sahy 1 MSc. I Sem. 1 Swall Digeshwari Padoti MSCI Sem Lig eshour Touche Schu. Kull MSC J sem Hastina Bhuceyjo MSC I sem हस्तीना Jamuna Chandrawanshi MS.C. I Sem Jamerry TINKAL Pisda Pinsul Risdy msc I sem Mer I gem Couled Combiter Subarre Kajal sahu M.Sc. I sem. Da Terashveni dhurve M.SC.T Sem. Chudamani Mahla 15. MSCIsem Onoula 16 Chanchala Sinha MSC Z Sch Clinto MSCI CM. V sheet USHA SAHU